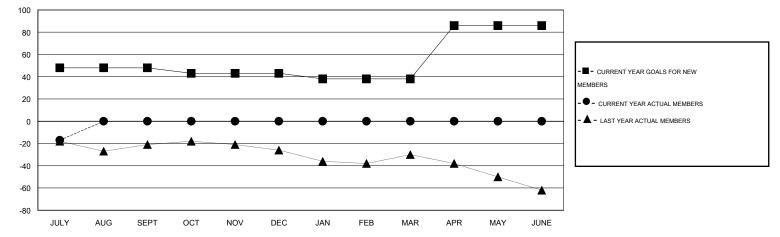

## GOALS AND ACTUAL MEMBERS CUMULATIVE

| DROPPED CLUBS: 0             | 5 CLUBS OF 30 ADDED 1 OR MORE            | GENDER DISTRIBUTION                      |     |  |
|------------------------------|------------------------------------------|------------------------------------------|-----|--|
|                              | NEW MEMBERS                              | MALE 572 (65.67%)<br>FEMALE 299 (34.33%) |     |  |
| DROPPED MEMBERS              |                                          | FEMALE 299 (34.33%)                      |     |  |
| DECEASED 1                   | CLICK HERE FOR HEALTH<br>ASSESSMENT DATA | FAMILY UNIT MEMBERS                      | 179 |  |
| CLUB CANCELLED 0<br>OTHER 22 |                                          | HEAD OF HOUSEHOLD                        | 89  |  |
| TOTAL 23                     |                                          | NON-HEAD OF HOUSEHOLD                    | 90  |  |